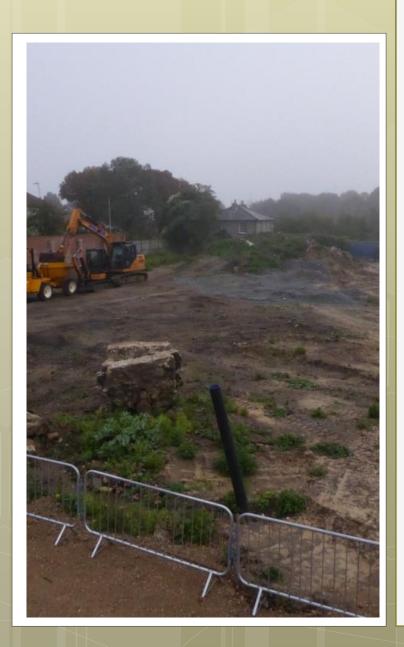

### Longs Dairy, Church Green

New build of 16 homes with £480,00 Grant Started on site 20<sup>th</sup> Jul 2016

#### Carry Lane, Colne

New build 12 homes with £348,000 Grant Started on Site 19 Sep 2016

#### Holy Cross, Shrewsbury

New Build of 25 homes with £875,000 Grant Started on Site Jan 2016