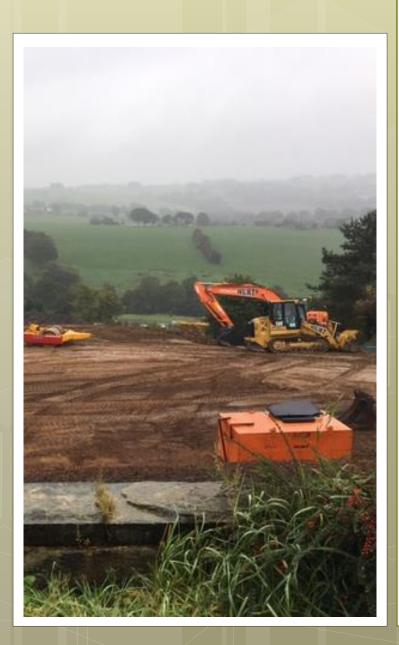

# Lowestoft Church & Town

### Longs Dairy, Church Green

New build of 16 homes with £480,00 Grant Started on site 20<sup>th</sup> Jul 2016