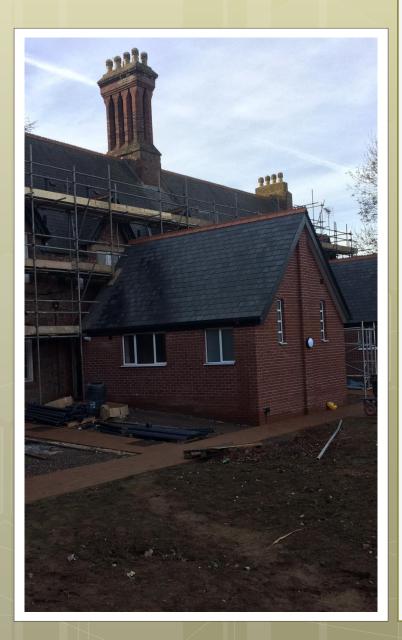

# Lowestoft Church & Town

### Longs Dairy, Church Green

New build of 16 homes with £480,00 Grant Started on site 20<sup>th</sup> Jul 2016