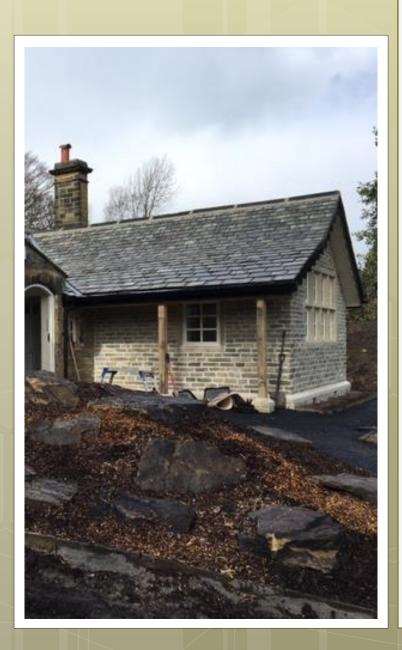

### Almshouse & Relief in Need Charity Swallowcliffe, Wiltshire

Remodelling 1 Home with Grant of £40,000 Started on Site 14<sup>th</sup> Nov 2016 Project Manager: Kathy Green