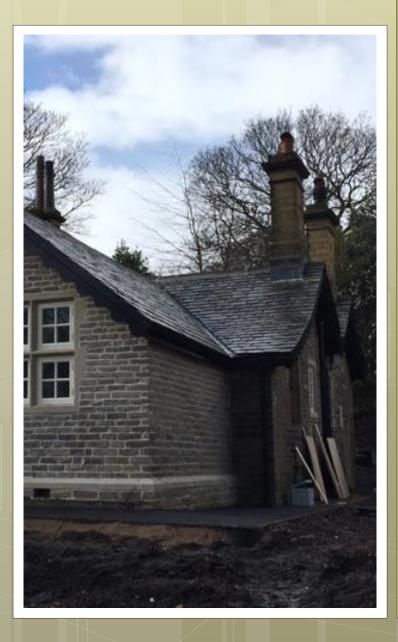

### Almshouse & Relief in Need Charity Swallowcliffe, Wiltshire

Remodelling 1 Home with Grant of £40,000 Started on Site 14<sup>th</sup> Nov 2016 Project Manager: Kathy Green