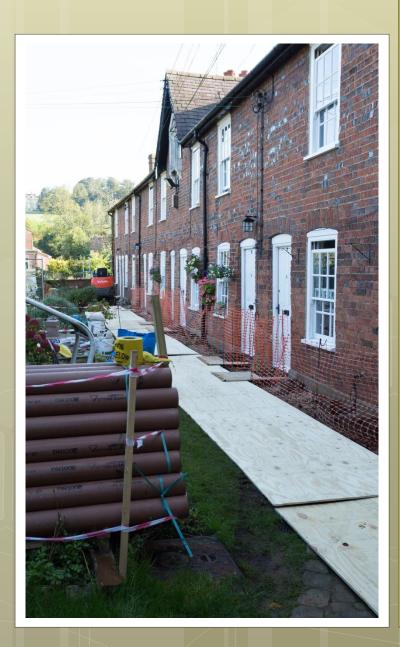

### Almshouse & Relief in Need Charity Swallowcliffe, Wiltshire

Remodelling 1 Home with Grant of £40,000 Started on Site 14<sup>th</sup> Nov 2016 Project Manager: Kathy Green